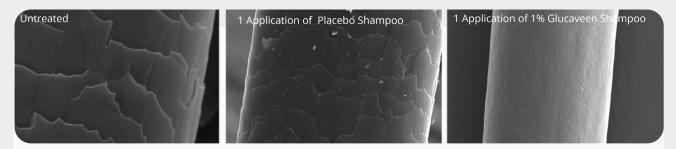

## **REPAIRS. PROTECTS. MOISTURISES.**

**14%** Increase in Hair Moisture (statistically significant), and by more than 7.19% when compared to a placebo

Glucaveen has the ability to form a film on the hair shaft, sealing in moisture and slowing down the loss of water from the hair to the surrounding air. The active ingredient also strengthens damaged hair, as well as repairs and protects it from breakage. It is an ideal ingredient for products designed for fine/dull and very dry/dehydrated, damaged hair.